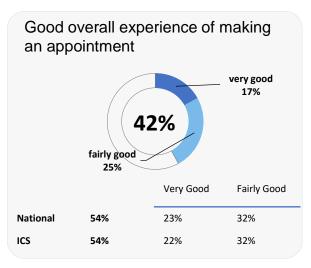

# **GP PATIENT SURVEY**)

Results from the 2023 survey

### **Practice details**

#### **Manor Park Medical Centre**

Manor Park Medical Ctr., High Street, Polegate BN26 5DJ

**G81049** Practice code

surveys sent out

surveys sent back

completion rate

## **Overall experience**



Comparisons with National results or those of the ICS (Integrated Care System) are indicative only, and may not be statistically significant.

37%

36%

# **Manor Park Medical Centre**



### **Accessing the practice**















73%

ICS

# **GP PATIENT SURVEY**)

Results from the 2023 survey

### **Practice details**

#### **Manor Park Medical Centre**

Manor Park Medical Ctr., High Street, Polegate BN26 5DJ

**G81049** Practice code

surveys sent out

surveys sent back

completion rate

## **Overall experience**



Comparisons with National results or those of the ICS (Integrated Care System) are indicative only, and may not be statistically significant.

# **Manor Park Medical Centre**



### **Appointment experience**