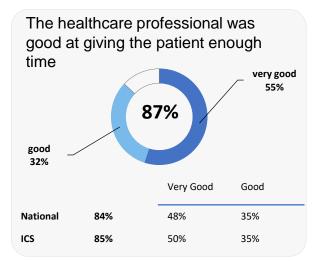

veys sent back

completion rate

## **Overall experience**



Comparisons with National results or those of the ICS (Integrated Care System) are indicative only, and may not be statistically significant.

37%

36%

# **Manor Park Medical Centre**



### **Accessing the practice**















73%

ICS

# **GP PATIENT SURVEY**)

Results from the 2023 survey

### **Practice details**

#### **Manor Park Medical Centre**

Manor Park Medical Ctr., High Street, Polegate BN26 5DJ

**G81049** Practice code

surveys sent out

surveys sent back

completion rate

## **Overall experience**



Comparisons with National results or those of the ICS (Integrated Care System) are indicative only, and may not be statistically significant.

# **Manor Park Medical Centre**



### **Appointment experience**