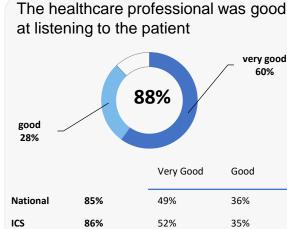

ys sent back

completion rate

## **Overall experience**



Comparisons with National results or those of the ICS (Integrated Care System) are indicative only, and may not be statistically significant.

37%

36%

# **Manor Park Medical Centre**



### **Accessing the practice**















73%

ICS

# **GP PATIENT SURVEY**)

Results from the 2023 survey

### **Practice details**

#### **Manor Park Medical Centre**

Manor Park Medical Ctr., High Street, Polegate BN26 5DJ

**G81049** Practice code

surveys sent out

surveys sent back

completion rate

## **Overall experience**



Comparisons with National results or those of the ICS (Integrated Care System) are indicative only, and may not be statistically significant.

# **Manor Park Medical Centre**



### **Appointment experience**