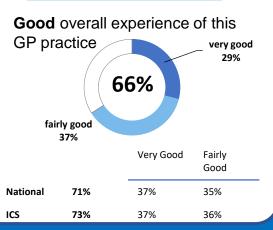

## **Overall experience**

Comparisons with National results or those of the ICS (Integrated Care System) are indicative only, and may not be statistically significant.

37%

36%

## **Overall experience**

Comparisons with National results or those of the ICS (Integrated Care System) are indicative only, and may not be statistically significant.