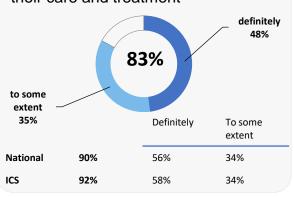

t back

completion rate

## **Overall experience**



Comparisons with National results or those of the ICS (Integrated Care System) are indicative only, and may not be statistically significant.

37%

36%

# **Manor Park Medical Centre**



### **Accessing the practice**















73%

ICS

# **GP PATIENT SURVEY**)

Results from the 2023 survey

### **Practice details**

#### **Manor Park Medical Centre**

Manor Park Medical Ctr., High Street, Polegate BN26 5DJ

**G81049** Practice code

surveys sent out

surveys sent back

completion rate

## **Overall experience**



Comparisons with National results or those of the ICS (Integrated Care System) are indicative only, and may not be statistically significant.

# **Manor Park Medical Centre**



### **Appointment experience**