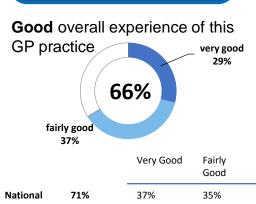

## **Overall experience**

Comparisons with National results or those of the ICS (Integrated Care System) are indicative only, and may not be statistically significant.

37%

36%