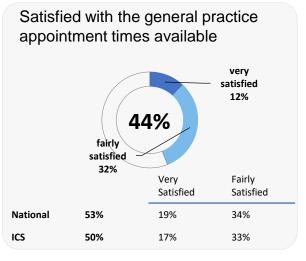

# **GP PATIENT SURVEY**)

Results from the 2023 survey

### **Practice details**

#### **Manor Park Medical Centre**

Manor Park Medical Ctr., High Street, Polegate BN26 5DJ

**G81049** Practice code

surveys sent out

surveys sent back

completion rate

## **Overall experience**



Comparisons with National results or those of the ICS (Integrated Care System) are indicative only, and may not be statistically significant.

37%

36%

# **Manor Park Medical Centre**



### **Accessing the practice**















73%

ICS

# **GP PATIENT SURVEY**)

Results from the 2023 survey

### **Practice details**

#### **Manor Park Medical Centre**

Manor Park Medical Ctr., High Street, Polegate BN26 5DJ

**G81049** Practice code

surveys sent out

surveys sent back

completion rate

## **Overall experience**



Comparisons with National results or those of the ICS (Integrated Care System) are indicative only, and may not be statistically significant.

# **Manor Park Medical Centre**



### **Appointment experience**