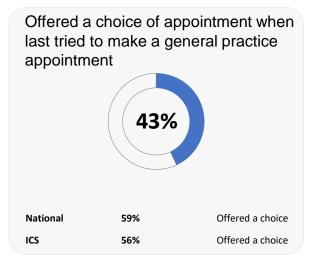

# **GP PATIENT SURVEY**)

Results from the 2023 survey

### **Practice details**

#### **Manor Park Medical Centre**

Manor Park Medical Ctr., High Street, Polegate BN26 5DJ

**G81049** Practice code

surveys sent out

surveys sent back

completion rate

## **Overall experience**



Comparisons with National results or those of the ICS (Integrated Care System) are indicative only, and may not be statistically significant.

37%

36%

# **Manor Park Medical Centre**



### **Accessing the practice**















73%

ICS

# **GP PATIENT SURVEY**)

Results from the 2023 survey

### **Practice details**

#### **Manor Park Medical Centre**

Manor Park Medical Ctr., High Street, Polegate BN26 5DJ

**G81049** Practice code

surveys sent out

surveys sent back

completion rate

## **Overall experience**



Comparisons with National results or those of the ICS (Integrated Care System) are indicative only, and may not be statistically significant.

# **Manor Park Medical Centre**



### **Appointment experience**