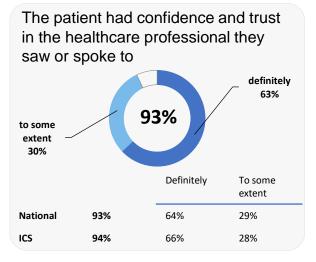

back

completion rate

## **Overall experience**



Comparisons with National results or those of the ICS (Integrated Care System) are indicative only, and may not be statistically significant.

37%

36%

# **Manor Park Medical Centre**



### **Accessing the practice**















73%

ICS

# **GP PATIENT SURVEY**)

Results from the 2023 survey

### **Practice details**

#### **Manor Park Medical Centre**

Manor Park Medical Ctr., High Street, Polegate BN26 5DJ

**G81049** Practice code

surveys sent out

surveys sent back

completion rate

## **Overall experience**



Comparisons with National results or those of the ICS (Integrated Care System) are indicative only, and may not be statistically significant.

# **Manor Park Medical Centre**



### **Appointment experience**