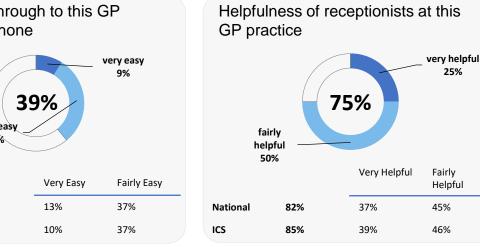

# **GP PATIENT SURVEY**)

Results from the 2023 survey

### **Practice details**

#### **Manor Park Medical Centre**

Manor Park Medical Ctr., High Street, Polegate BN26 5DJ

**G81049** Practice code

surveys sent out

surveys sent back

completion rate

## **Overall experience**



Comparisons with National results or those of the ICS (Integrated Care System) are indicative only, and may not be statistically significant.

37%

36%

# **Manor Park Medical Centre**



### **Accessing the practice**















73%

ICS

# **GP PATIENT SURVEY**)

Results from the 2023 survey

### **Practice details**

#### **Manor Park Medical Centre**

Manor Park Medical Ctr., High Street, Polegate BN26 5DJ

**G81049** Practice code

surveys sent out

surveys sent back

completion rate

## **Overall experience**



Comparisons with National results or those of the ICS (Integrated Care System) are indicative only, and may not be statistically significant.

# **Manor Park Medical Centre**



### **Appointment experience**