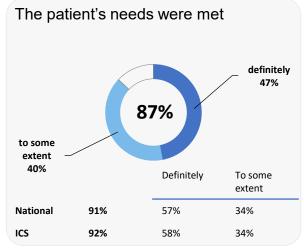

ck

completion rate

## **Overall experience**



Comparisons with National results or those of the ICS (Integrated Care System) are indicative only, and may not be statistically significant.

37%

36%

# **Manor Park Medical Centre**



### **Accessing the practice**















73%

ICS

# **GP PATIENT SURVEY**)

Results from the 2023 survey

### **Practice details**

#### **Manor Park Medical Centre**

Manor Park Medical Ctr., High Street, Polegate BN26 5DJ

**G81049** Practice code

surveys sent out

surveys sent back

completion rate

## **Overall experience**



Comparisons with National results or those of the ICS (Integrated Care System) are indicative only, and may not be statistically significant.

# **Manor Park Medical Centre**



### **Appointment experience**