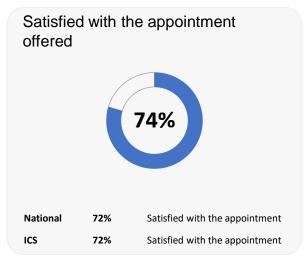

# **GP PATIENT SURVEY**)

Results from the 2023 survey

### **Practice details**

#### **Manor Park Medical Centre**

Manor Park Medical Ctr., High Street, Polegate BN26 5DJ

**G81049** Practice code

surveys sent out

surveys sent back

completion rate

## **Overall experience**



Comparisons with National results or those of the ICS (Integrated Care System) are indicative only, and may not be statistically significant.

37%

36%

# **Manor Park Medical Centre**



### **Accessing the practice**















73%

ICS

# **GP PATIENT SURVEY**)

Results from the 2023 survey

### **Practice details**

#### **Manor Park Medical Centre**

Manor Park Medical Ctr., High Street, Polegate BN26 5DJ

**G81049** Practice code

surveys sent out

surveys sent back

completion rate

## **Overall experience**



Comparisons with National results or those of the ICS (Integrated Care System) are indicative only, and may not be statistically significant.

# **Manor Park Medical Centre**



### **Appointment experience**